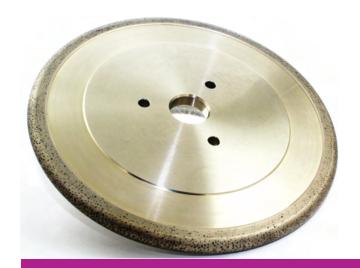

## CITCO DIAMOND ROLL AVAILABLE FORMATS:

- —Step roll: Recesses along the bias relieves pressure that develop during dressing and allows the coolant to flush abrasive grain and metal away from the dressing area.
- Reverse plated: Used for plunge dressing on various grind.
   Contour accuracy on the profile is maintained to 0.0002".
   These rolls are used in the production of turbine blades
- Hand-set diamond roll: Each type of diamond roll construction has its own specific application.
- Profile roll: Designed with man-made diamonds to give longer life and more reworks than a standard profile roll.