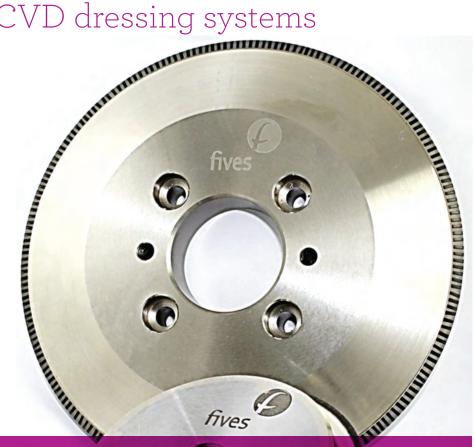

## CITCO Diamond Disc Dressers Natural diamond & CVD dressing systems

## Excellent performance & extended wearability

- Natural diamond or CVD or a combination of both
- Proprietary metal binding formulas hold the diamonds for superior tool life
- Ultimate CVD wearability through proven in-house testing
- Relap service available after usage\* to extend tool life