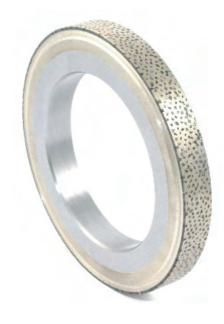

## CITCO DIAMOND ROLL AVAILABLE FORMATS:

- —Step roll: Recesses along the bias relieves pressure that develop during dressing and allows the coolant to flush abrasive grain and metal away from the dressing area.
- Reverse plated: Used for plunge dressing on various grind.
   Contour accuracy on the profile is maintained to 0.0002".
   These rolls are used in the production of turbine blades
- Hand-set diamond roll: Each type of diamond roll construction has its own specific application.
- Profile roll: Designed with man-made diamonds to give longer life and more reworks than a standard profile roll.

— CVD blade

Fives designs and supplies custom engineered dressing tools that are expertly designed to fit each customer's unique requirement paired with application support and full range of services

CONTACT